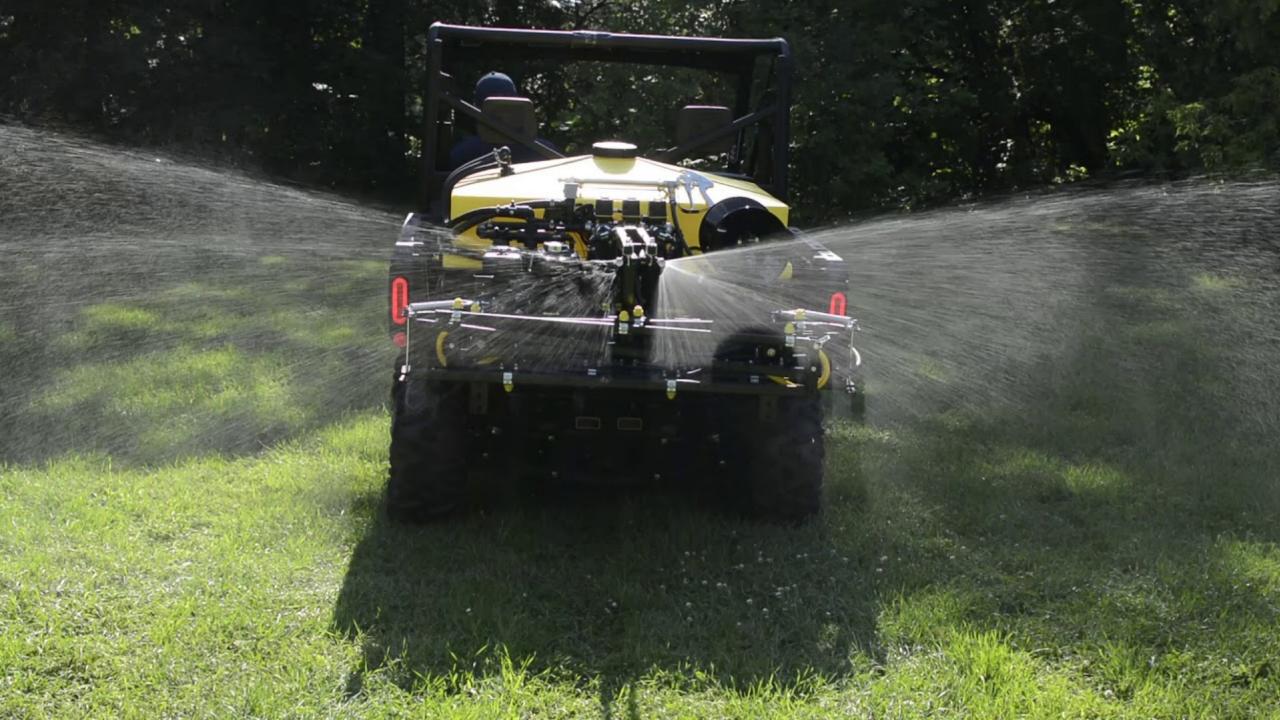

### OVER 2500 CENTERLINE MILES OF ROADSIDE

OVER 10,000 ACRES OF ROADSIDE TURF

OVER 750 ACRES OF DRAINAGE ROW

### EQUIPMENT MAINTENANCE

INCREASING COSTS/BUDGET CONSTRAINTS