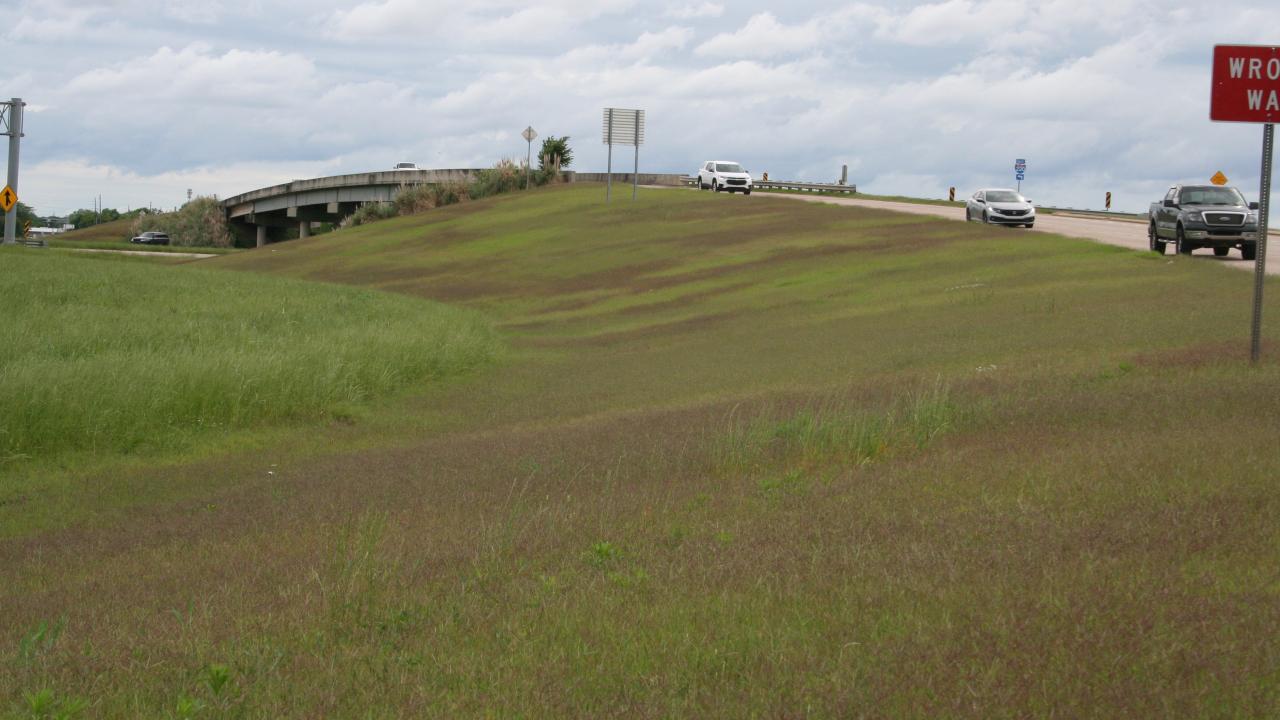

### OVER 2500 CENTERLINE MILES OF ROADSIDE

OVER 10,000 ACRES OF ROADSIDE TURF

OVER 750 ACRES OF DRAINAGE ROW